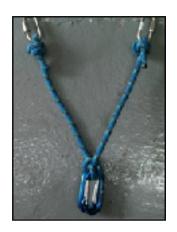

g

# D. ON THE WAY CRAG

200 meters on your right before the parking spot.



## ON THE WAY CRAG

| Grade  | 5b+               |
|--------|-------------------|
| Bolts  | 5 bolts           |
| Height | 10 meters         |
| Anchor | Rope anchor       |
| Infos  | Not much interest |

Sun exposition Information : Kind of always in the shade. Can be climbed all day.

# ANCHOR AND BOLTS

You'll find below all different kind of anchor/bolts you can see on the Golden View Climbing Spot.

TITANIUM HORNS



TITANIUM BOLTS



STAINLESS PETZL BOLTS



Please watch this video to learn how to use titanium horns: https://www.facebook.com/titanclimbing/videos/1109647689116699/

Or ask our guides at *Evasion* office for more informations about setting it.

## CHAIN ANCHORS







#### ROPE ANCHORS







# TWO BOLTS WITH QUICKLINKS

Some routes have only two bolts with two quick links attached. In this case, its necessary to make your own anchor for top rope and to abseil using both of quick links when you've done with it. (We are currently upgrading this routes and adding proper anchors, thanks for your understanding!



# INFORMATION

# RENTAL SERVICE

Evasion Koh Tao will be not responsable of you and you will be not covered by our company if you use our rental service.

Please note that other routes are under construction and that we are still improving the climbing site. We are more than open to suggestions to improve our online guiding book.

| Climbing Eq                                                                                                     | uipment f |         |