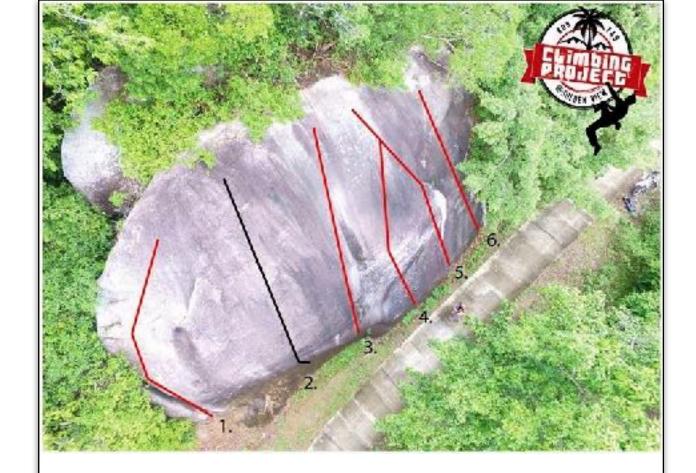

# A GOLDEN VIEW CRAG

After the parking area, follow the dirt track on the left side, opposite to the white villa. After a few meters, take the concrete stairs in front of you ou and keep going until you face golden view crag. You will find this amazing climbing spot, located on one of the highest viewpoint of Koh Tao. Golden View crag counts about 15 routes from 5b to 7b.

« On the side » and « Snake skin » will be the two first routes on your right, when you reach the spot.

When you face « On the side », walk 15 meters on the left while keeping the rock on your right. On the edge of the rock, you will find « View point » .

When you face "View Point", keep walking 15 meters on your left, you will have "Trust your feet", which is the easiest on the spot. For an easier start, help yourself with the big rock on the left.

Located on the other side of the Golden View crag, beside « Trust your feet », on the left.

At the left side of "Schwarz".

Located on the other side of the Golden View crag, on the left side of « La Machine ».

At the left side of "Groots".

Face « Groots » and go to your left, follow the concrete track for 20 meters and these three routes will be on your right side.

On the same wall of "No name" on the left.

Keep going on the concrete path for 25 Meters.