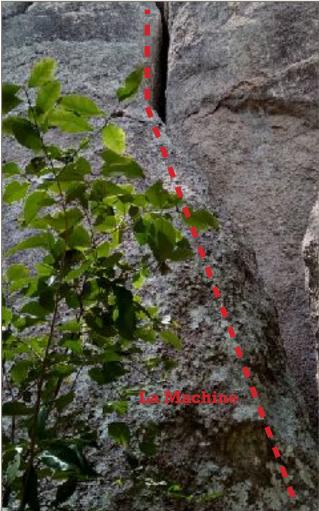

## LA MACHINE

| Grade        | 6a+                       |
|--------------|---------------------------|
| Bolts        | 9 Stainless bolt          |
| Height       | 17 meters                 |
| Anchor       | Stainless chain with ring |
| Informations | The crack is the crack!   |

Located on the other side of the Golden View crag, on the left side of « La Machine ».