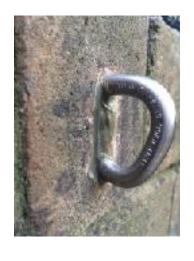

# ANCHOR AND BOLTS

You'll find below all different kind of anchor/bolts you can see on the Golden View Climbing Spot.

TITANIUM HORNS

TITANIUM BOLTS

STAINLESS PETZL BOLTS

Please watch this video to learn how to use titanium horns: https://www.facebook.com/titanclimbing/videos/1109647689116699/