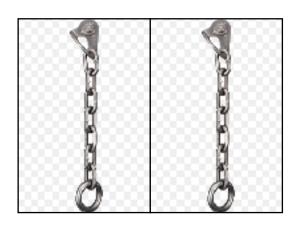

r to go during the morning

# D. ON THE WAY CRAG

200 meters on your right before the parking spot.



## ON THE WAY CRAG

| Grade  | 5b+               |
|--------|-------------------|
| Bolts  | 5 bolts           |
| Height | 10 meters         |
| Anchor | Rope anchor       |
| Infos  | Not much interest |

Sun exposition Information : Kind of always in the shade. Can be climbed all day.

# ANCHOR AND BOLTS

You'll find below all different kind of anchor/bolts you can see on the Golden View Climbing Spot.

TITANIUM HORNS



TITANIUM BOLTS



STAINLESS PETZL BOLTS



Please watch this video to learn how to use titanium horns: https://www.facebook.com/titanclimbing/videos/1109647689116699/

Or ask our guides at *Evasion* office for more informations about setting it.

## CHAIN ANCHORS







#### ROPE ANCHORS







# TWO BOLTS WITH QUICKLINKS

Some routes have only two bolts with two quick links attached. In this case, its necessary to make your own anchor for top rope and to abseil using both of quick links when you've done with it. (We are currently upgrading this routes and adding proper anchors, thanks for your understanding!



# INFORMATION

# RENTAL SERVICE

Evasion Koh Tao will be not responsable of you and you will be not covered by our company if you use our rental service.

Please note that other routes are under construction and that we are still improving the climbing site. We are more than open to suggestions to improve our online guiding book.

| Climbing Eq                                                                                                     |