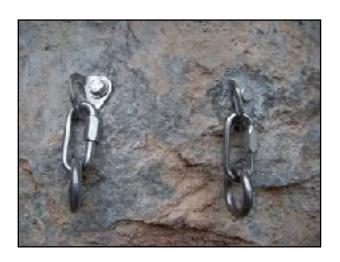

# ANCHOR AND BOLTS

You'll find below all different kind of anchor/bolts you can see on the Golden View Climbing Spot.

TITANIUM HORNS

TITANIUM BOLTS

STAINLESS PETZL BOLTS

Please watch this video to learn how to use titanium horns: https://www.facebook.com/titanclimbing/videos/1109647689116699/