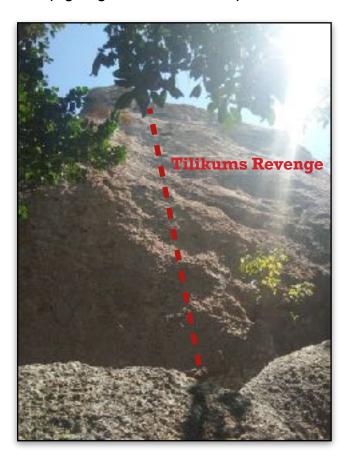

Keep going on the concrete path for 25 Meters.

# Tilikums Revenge

| Grade        | 6b+                                                             |
|--------------|-----------------------------------------------------------------|
| Bolts        | 5 Petzl bolts                                                   |
| Height       | 19 meters                                                       |
| Anchor       | Two Petzl stainless bolts with quicklink                        |
| Informations | Climb first the rock behind the route. Be carreful unsafe start |