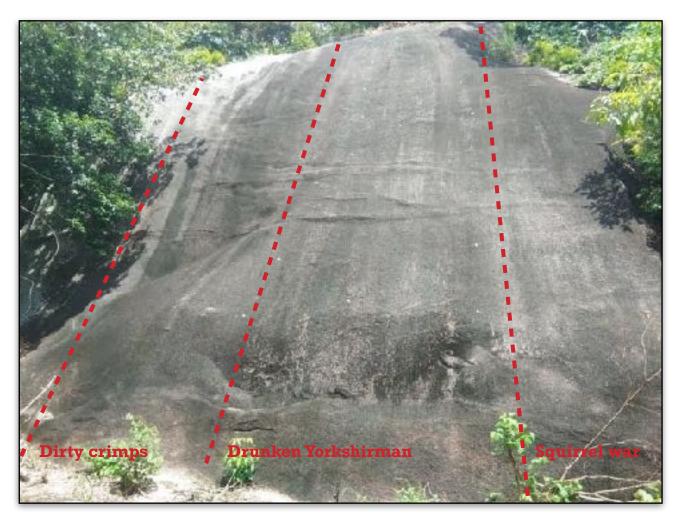

# C. BIG BROTHER

Take the dirty road on your left, 100 meters before the parking, just in the last big loop before arriving at the end of the road.

# **DIRTY CRIMPS**

| Grade  | 6a         |
|--------|------------|
| Bolts  | 6 bolts    |
| Height | 18 meters  |
| Anchor | Not Bolted |
| Infos  | Slab       |
|        |            |

## DRUNKEN YORKSHIREMAN

| 6a               |  |
|------------------|--|
| 8 bolts          |  |
| 21 meters        |  |
| 2 titanium horns |  |
| Slab             |  |
|                  |  |

#### **SQUIRREL WAR**

| Grade  | 6b               |
|--------|------------------|
| Bolts  | 8 bolts          |
| Height | 20 meters        |
| Anchor | 2 titanium bolts |
| Infos  | Slab             |
|        |                  |

Sun exposition information: The sun hit the rock in the afternoon, better to go during the morning