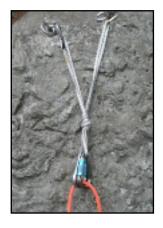

# TWO BOLTS WITH QUICKLINKS

Some routes have only two bolts with two quick links attached. In this case, its necessary to make your own anchor for top rope and to abseil using both of quick links when you've done with it. (We are currently upgrading this routes and adding proper anchors, thanks for your understanding!