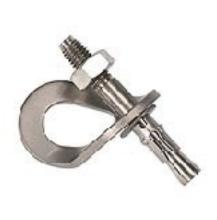

# ANCHOR AND BOLTS

You'll find below all different kind of anchor/bolts you can see on the Golden View Climbing Spot.

TITANIUM HORNS

TITANIUM BOLTS

STAINLESS PETZL BOLTS

Please watch this video to learn how to use titanium horns: https://www.facebook.com/titanclimbing/videos/1109647689116699/