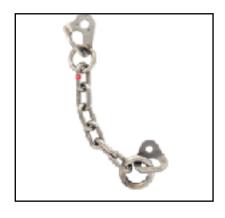

etter to go during the morning

# D. ON THE WAY CRAG

200 meters on your right before the parking spot.



## ON THE WAY CRAG

| Grade  | 5b+               |
|--------|-------------------|
| Bolts  | 5 bolts           |
| Height | 10 meters         |
| Anchor | Rope anchor       |
| Infos  | Not much interest |

Sun exposition Information : Kind of always in the shade. Can be climbed all day.

# ANCHOR AND BOLTS

You'll find below all different kind of anchor/bolts you can see on the Golden View Climbing Spot.

TITANIUM HORNS



TITANIUM BOLTS



STAINLESS PETZL BOLTS



Please watch this video to learn how to use titanium horns: https://www.facebook.com/titanclimbing/videos/1109647689116699/

Or ask our guides at *Evasion* office for more informations about setting it.

## CHAIN ANCHORS







#### ROPE ANCHORS







# TWO BOLTS WITH QUICKLINKS

Some routes have only two bolts with two quick links attached. In this case, its necessary to make your own anchor for top rope and to abseil using both of quick links when you've done with it. (We are currently upgrading this routes and adding proper anchors, thanks for your understanding!



# INFORMATION

# RENTAL SERVICE

Evasion Koh Tao will be not responsable of you and you will be not covered by our company if you use our rental service.

Please note that other routes are under construction and that we are still improving the climbing site. We are more than open to suggestions to improve our online guiding book.

| Climbing Eq