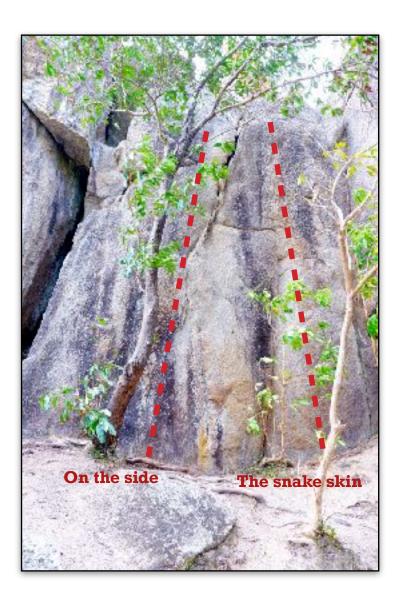

« On the side » and « Snake skin » will be the two first routes on your right, when you reach the spot.

#### THE SNAKE SKIN

| Grade        | 6b                                            |
|--------------|-----------------------------------------------|
| Bolts        | 3 titanium ring bolts                         |
| Height       | 11 meters                                     |
| Anchor       | 2 titanium horns                              |
| Informations | Sharing the anchor point with « On the side » |

#### ON THE SIDE

| Grade        | 5c+                                                 |
|--------------|-----------------------------------------------------|
| Bolts        | 3 titanium ring bolts                               |
| Height       | 11 meters                                           |
| Anchor       | 2 titanium horns                                    |
| Informations | Sharing the anchor point with<br>« The snake skin » |