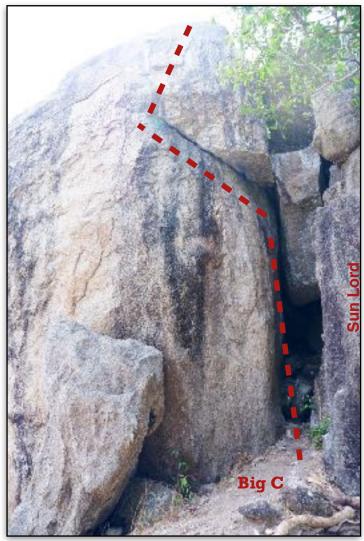

# BIG C

| Grade        | 6b+                              |
|--------------|----------------------------------|
| Bolts        | 5 stainless bolts                |
| Height       | 15 meters                        |
| Anchor       | Stainless chain                  |
| Informations | Start with your feet on Sun lord |