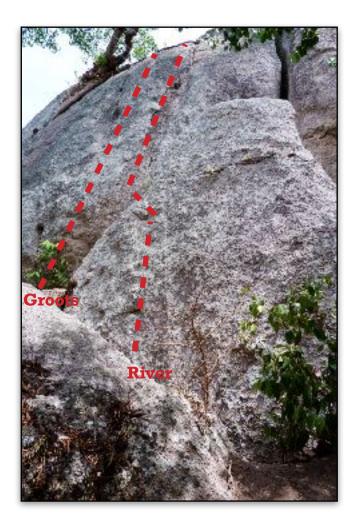

# **GROOTS**

| Grade        | 6a+                                                            |
|--------------|----------------------------------------------------------------|
| Bolts        | 6 Petzi bolts                                                  |
| Height       | 18 meters                                                      |
| Anchor       | Two Petzl stainless bolts with quicklink                       |
| Informations | Has its own anchor, but you can use same anchor than « River » |

## **RIVER**

| Grade        | 5c+                                      |
|--------------|------------------------------------------|
| Bolts        | 8 Petzl bolts                            |
| Height       | 17 meters                                |
| Anchor       | Stainless chain with 2 revert carabiners |
| Informations | Trust the crack!                         |

At the left side of "Groots".