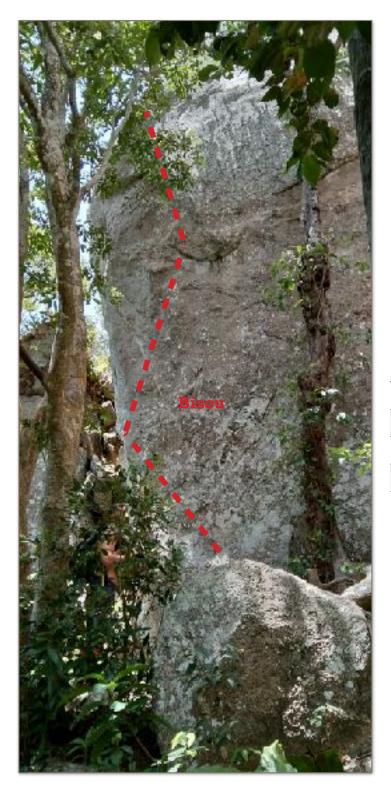

On the same wall of "No name" on the left.

# **BISOU**

| Grade        | 7a+                       |
|--------------|---------------------------|
| Bolts        | 9 Stainless bolt          |
| Height       | 17 meters                 |
| Anchor       | Stainless chain with ring |
| Informations |                           |