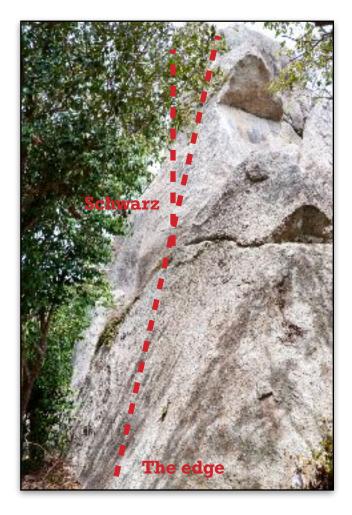

# THE EDGE

| Grade        | 6a+                                      |
|--------------|------------------------------------------|
| Bolts        | 7 Petzl bolts                            |
| Height       | 17 meters                                |
| Anchor       | Two Petzl stainless bolts with quicklink |
| Informations | + difficulty : end of the route          |

# **SCHWARZ**

| Grade        | 6c+                                          |  |
|--------------|----------------------------------------------|--|
| Bolts        | 7 Petzl bolts                                |  |
| Height       | 17 meters                                    |  |
| Anchor       | Two Petzl stainless bolts with quicklink     |  |
| Informations | Same start as the Edge, and move to the left |  |

At the left side of "Schwarz".