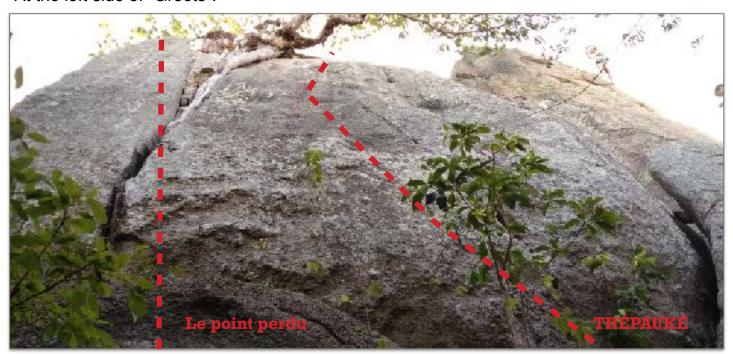

# **LE POINT PERDU**

| Grade        | 6b                              |
|--------------|---------------------------------|
| Bolts        | 9 Stainless bolt                |
| Height       | 18 meters                       |
| Anchor       | Two petzel bolts with quicklink |
| Informations |                                 |

# THÉPAUKÉ

| Grade        | 6c+                                                          |
|--------------|--------------------------------------------------------------|
| Bolts        | 9 Stainless bolt                                             |
| Height       | 18 meters                                                    |
| Anchor       | Two petzel bolts with quicklink                              |
| Informations | Hard and Painfull start ! 10<br>Bolt by Théo, Paul and Kévin |