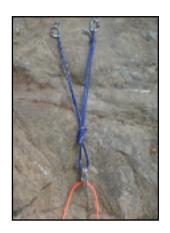

# TWO BOLTS WITH QUICKLINKS

Some routes have only two bolts with two quick links attached. In this case, its necessary to make your own anchor for top rope and to abseil using both of quick links when you've done with it. (We are currently upgrading this routes and adding proper anchors, thanks for your understanding!