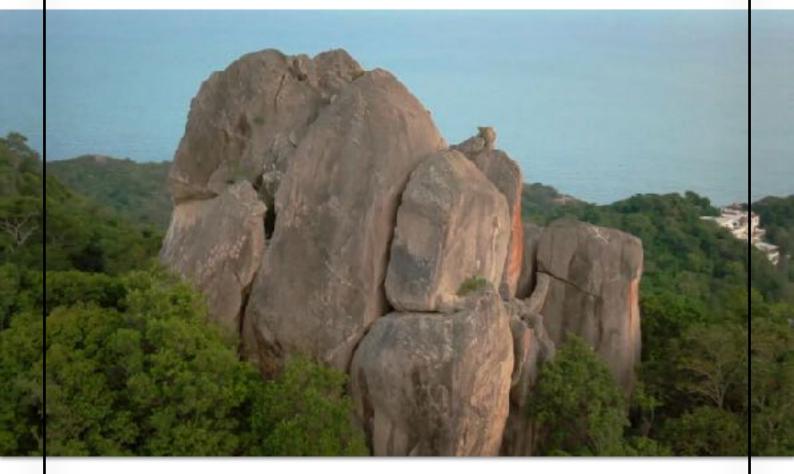

# A GOLDEN VIEW CRAG

After the parking area, follow the dirt track on the left side, opposite to the white villa. After a few meters, take the concrete stairs in front of you ou and keep going until you face golden view crag. You will find this amazing climbing spot, located on one of the highest viewpoint of Koh Tao. Golden View crag counts about 15 routes from 5b to 7b.