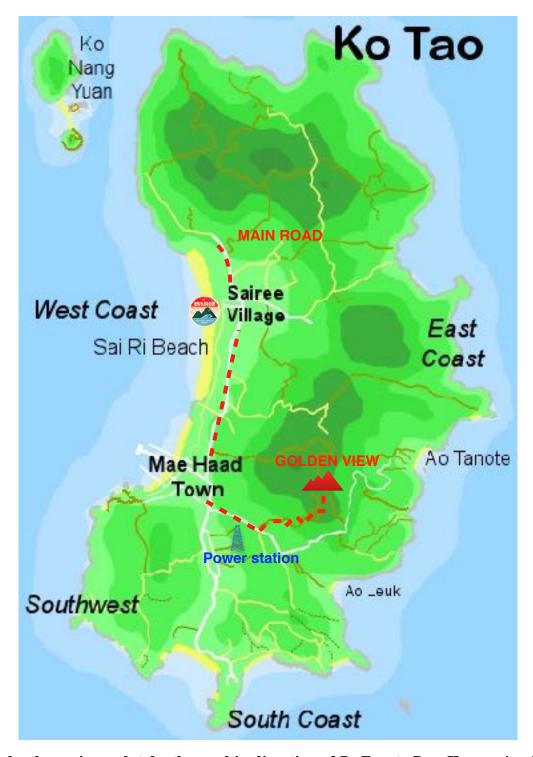

# KOH TAO MAP

## HOW TO GET TO GOLDEN VIEW

Coming by the main road, take the road in direction of Ao Tanote Bay. Keep going East, for 500 meters and take the <u>first concrete road on your left after the power station</u>. Keep going until a junction where you will take the road on the right side and follow that road until the end. You'll se a PARKING sign. You can park there and just walk in the forest, opposite to the white villa.