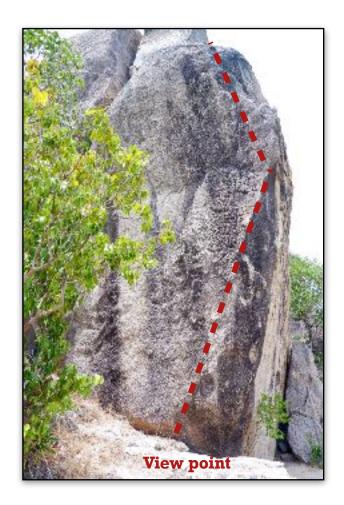

When you face « On the side », walk 15 meters on the left while keeping the rock on your right. On the edge of the rock, you will find « View point » .

#### **VIEW POINT**

| Grade        | 6c+                    |
|--------------|------------------------|
| Bolts        | 10 titanium ring bolts |
| Height       | 20 meters              |
| Anchor       | 2 titanium horns       |
| Informations | Hard start!            |