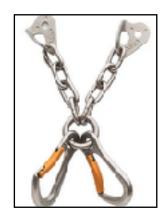

# TWO BOLTS WITH QUICKLINKS

Some routes have only two bolts with two quick links attached. In this case, its necessary to make your own anchor for top rope and to abseil using both of quick links when you've done with it. (We are currently upgrading this routes and adding proper anchors, thanks for your understanding!