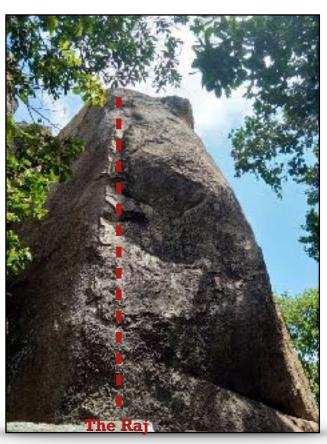

# THE RAJ

| Grade        | 7a                        |
|--------------|---------------------------|
| Bolts        | 6 titanium bolts          |
| Height       | 20 meters                 |
| Anchor       | Stainless chain with ring |
| Informations | Sharp route               |
|              |                           |