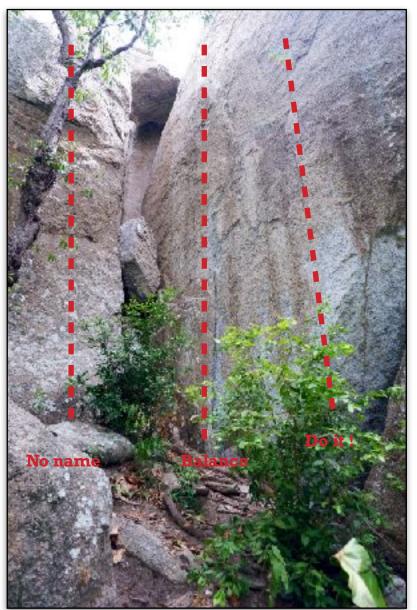

Face « Groots » and go to your left, follow the concrete track for 20 meters and these three routes will be on your right side.

#### **BALANCE**

| Grade        | 6c or 6a+                                 |
|--------------|-------------------------------------------|
| Bolts        | 5 titanium glue bolts                     |
| Height       | 18 meters                                 |
| Anchor       | Two Petzl stainless bolts with quicklink  |
| Informations | 6a+ if you use the wall behind the route. |

#### DO IT!

| Grade        | 6c                            |
|--------------|-------------------------------|
| Bolts        | 5 titanium glue bolts         |
| Height       | 18 meters                     |
| Anchor       | Stainless chain with ring     |
| Informations | Gets harder after second bolt |

## **NO NAME**

| Grade        | 6c                        |
|--------------|---------------------------|
| Bolts        | 5 Petzl bolts             |
| Height       | 17 meters                 |
| Anchor       | Stainless chain with ring |
| Informations | -                         |