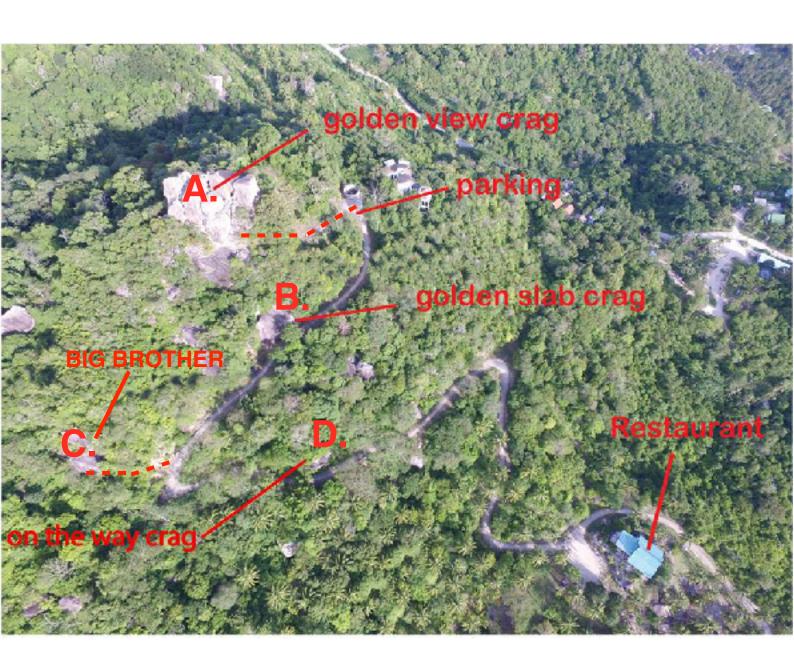

# GOLDEN VIEW SECTOR

- A GOLDEN VIEW CRAG
- B GOLDEN SLAB CRAG
- C BIG BROTHER
- D ON THE WAY CRAG

# A GOLDEN VIEW CRAG

After the parking area, follow the dirt track on the left side, opposite to the white villa. After a few meters, take the concrete stairs in front of you ou and keep going until you face golden view crag. You will find this amazing climbing spot, located on one of the highest viewpoint of Koh Tao. Golden View crag counts about 15 routes from 5b to 7b.

# B. GOLDEN SLAB CRAG

The site is located 50 meters before the parking, on your left.

# C. BIG BROTHER

Take the dirty road on your left, 100 meters before the parking, just in the last big loop before arriving at the end of the road.

# D. ON THE WAY CRAG

200 meters on your right before the parking spot.