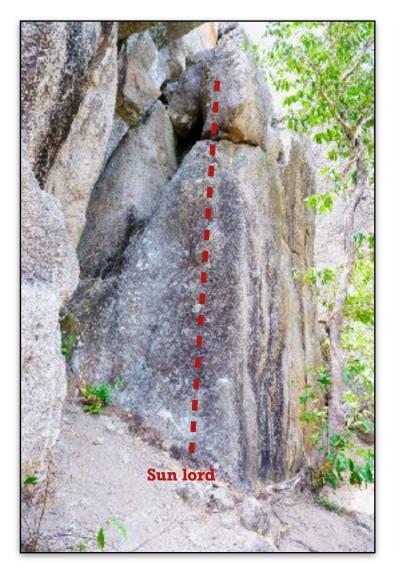

# SUN LORD

| Grade        | 5b                        |
|--------------|---------------------------|
| Bolts        | 3 Stainless bolts         |
| Height       | 10 meters                 |
| Anchor       | Stainless chain with ring |
| Informations |                           |
|              |                           |

# BIG C

| Grade        | 6b+                              |
|--------------|----------------------------------|
| Bolts        | 5 stainless bolts                |
| Height       | 15 meters                        |
| Anchor       | Stainless chain                  |
| Informations | Start with your feet on Sun lord |