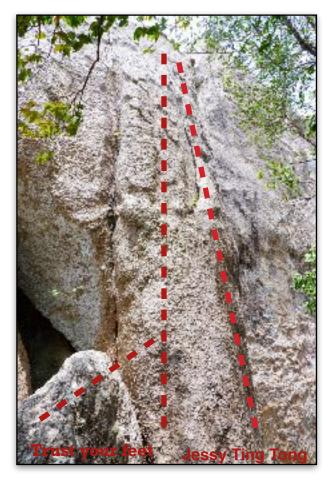

When you face "View Point", keep walking 15 meters on your left, you will have "Trust your feet", which is the easiest on the spot. For an easier start, help yourself with the big rock on the left.

#### TRUST YOUR FEET

| Grade        | 5b+                                               |
|--------------|---------------------------------------------------|
| Bolts        | 5 Petzi bolts                                     |
| Height       | 15 meters                                         |
| Anchor       | 2 chains with quicklinks                          |
| Informations | Not so much to hold at the top, but amazing view! |

#### **JESSY TING TONG**

| Grade        | 6b                                  |
|--------------|-------------------------------------|
| Bolts        | 4 Petzl bolts                       |
| Height       | 15 meters                           |
| Anchor       | Same as « Trust your feet »         |
| Informations | Hard move between 1st and 2nd bolts |