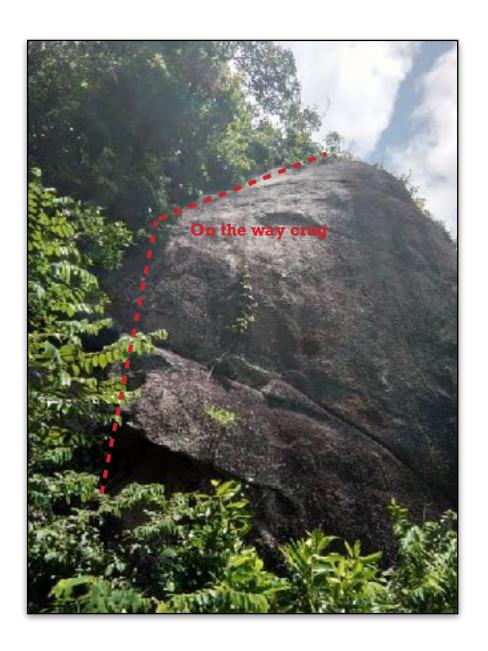

# D. ON THE WAY CRAG

200 meters on your right before the parking spot.

## ON THE WAY CRAG

| Grade  | 5b+               |
|--------|-------------------|
| Bolts  | 5 bolts           |
| Height | 10 meters         |
| Anchor | Rope anchor       |
| Infos  | Not much interest |

Sun exposition Information : Kind of always in the shade. Can be climbed all day.